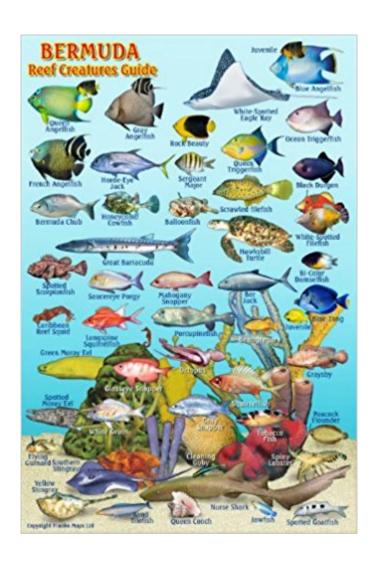

# **Synopsis**

This convenient card has illustrations of nearly 100 species of fish and other reef creatures found in the waters surrounding Bermuda. A great identification guide for SCUBA divers and snorkelers!

Waterproof, made of rigid, laminated plastic with hole for lanyard. 4" x 6"